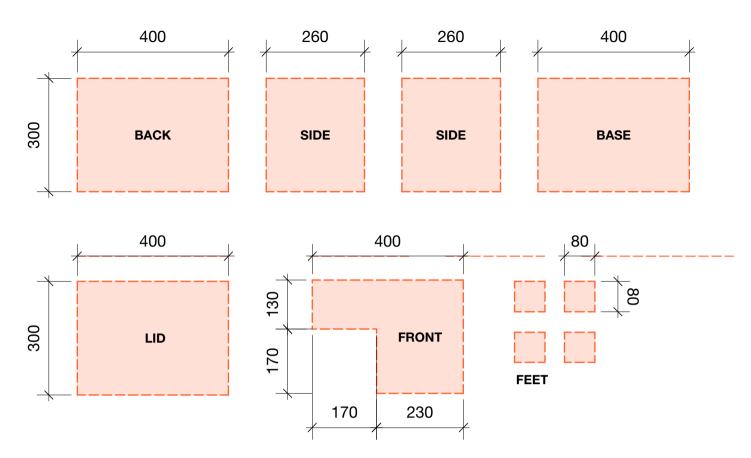

## **HOW TO BUILD A HEDGEHOG HOME**

YOU WILL NEED:

- HAMMER AND NAILS
- -2 METAL HINGES
- -SOIL
- -DRY LEAVES
- -STRAW OR DRY GRASS
- -NEWSPAPERS
- -POLYTHENE SHEETING
- -20MM UNTREATED FSC PLYWOOD BOARDS (IDEALLY BIRCH) CUT TO THE SIZES SHOWN

### STEP ONE

**CUT YOUR TIMBER TO THE** DIMENSIONS SHOWN. ASSEMBLE THE TUNNEL AND MAIN CHAMBER SEPARATELY; ATTACHING THE FEET AND HINGE FLAP BEFORE PUTTING THE BOX TOGETHER. DON'T BE TEMPTED TO SKIP THE TUNNEL - IT MEANS THAT PREDATORS WON'T BE ABLE TO SWIPE THEIR PAWS INSIDE!

THE TUNNEL WILL BE SLIGHTLY SHORTER THAN THE HEIGHT OF THE OPENING SO THAT IT CAN BE SLOTTED IN AT AN ANGLE, MAKING A RAMP. YOU CAN ALSO DRILL A HOLE THAT WILL FIT A HOSEPIPE INTO THE BACK OF THE BOX TO ADD SOME EXTRA VENTILATION.