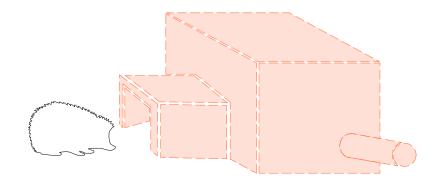

### STEP ONE

**CUT YOUR TIMBER TO THE** DIMENSIONS SHOWN. ASSEMBLE THE TUNNEL AND MAIN CHAMBER SEPARATELY; ATTACHING THE FEET AND HINGE FLAP BEFORE PUTTING THE BOX TOGETHER. DON'T BE TEMPTED TO SKIP THE TUNNEL - IT MEANS THAT PREDATORS WON'T BE ABLE TO SWIPE THEIR PAWS INSIDE!

THE TUNNEL WILL BE SLIGHTLY SHORTER THAN THE HEIGHT OF THE OPENING SO THAT IT CAN BE SLOTTED IN AT AN ANGLE, MAKING A RAMP. YOU CAN ALSO DRILL A HOLE THAT WILL FIT A HOSEPIPE INTO THE BACK OF THE BOX TO ADD SOME EXTRA VENTILATION.