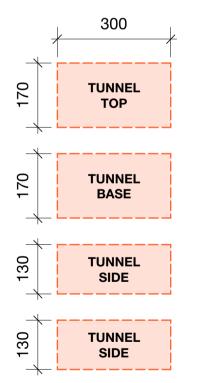

### STEP ONE

**CUT YOUR TIMBER TO THE** DIMENSIONS SHOWN. ASSEMBLE THE TUNNEL AND MAIN CHAMBER SEPARATELY; ATTACHING THE FEET AND HINGE FLAP BEFORE PUTTING THE BOX TOGETHER. DON'T BE TEMPTED TO SKIP THE TUNNEL - IT MEANS THAT PREDATORS WON'T BE ABLE TO SWIPE THEIR PAWS INSIDE!

THE TUNNEL WILL BE SLIGHTLY SHORTER THAN THE HEIGHT OF THE OPENING SO THAT IT CAN BE SLOTTED IN AT AN ANGLE, MAKING A RAMP. YOU CAN ALSO DRILL A HOLE THAT WILL FIT A HOSEPIPE INTO THE BACK OF THE BOX TO ADD SOME EXTRA VENTILATION.